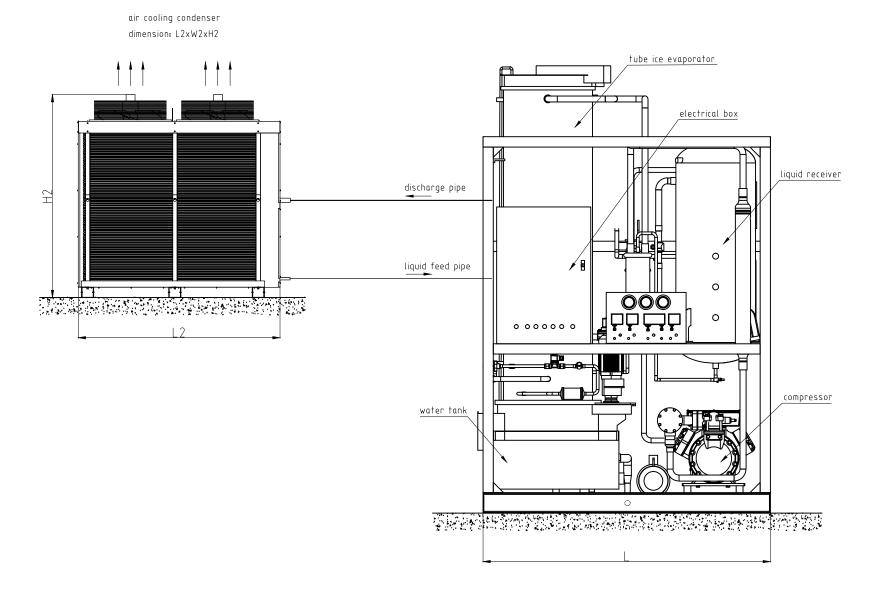

## Freon refrigerant

|                                   | TU30       | TU50                       |                                   | TU100      |  |  |  |  |  |
|-----------------------------------|------------|----------------------------|-----------------------------------|------------|--|--|--|--|--|
| dimensions                        | small tube | small tube                 | Ø35                               | small tube |  |  |  |  |  |
| L (mm)                            | 1658       | 1680                       | 1825                              | 2110       |  |  |  |  |  |
| W (mm)                            | 1300       | 1280<br>2565<br>300<br>215 | 1480<br>2910<br>340<br>235<br>415 | 1345       |  |  |  |  |  |
| H (mm)                            | 2405       |                            |                                   | 3095       |  |  |  |  |  |
| A (mm)                            | 250        |                            |                                   | 340        |  |  |  |  |  |
| B (mm)                            | 215        |                            |                                   | 235        |  |  |  |  |  |
| H1 (mm)                           | 358        | 368                        |                                   | 442        |  |  |  |  |  |
| L2 (mm)                           | 1820       | 1966<br>1700               |                                   | 2820       |  |  |  |  |  |
| W2 (mm)                           | 882        |                            |                                   | 1700       |  |  |  |  |  |
| H2 (mm)                           | 1060       | 1977                       |                                   | 1653       |  |  |  |  |  |
| condenser running weight (t)      | 0.3        | 0.                         | 4                                 | 0.6        |  |  |  |  |  |
| ice maker unit running weight (t) | 2.0        | 3.5                        | 4.0                               | 4.5        |  |  |  |  |  |
| total installation nower (kW)     | 14 01      | 22.73                      |                                   | 4252       |  |  |  |  |  |

Note:

1. air cooling condenser should be located outdoor and within 5 meters from the ice maker unit;

## 1a. A water cooled condenser is an option

- 2, the condenser should be at least 1 meter higher than the top of the ice maker unit;
- 3, the dimensions are for your reference only. They are subject to the actual dimensions. Ensure at least 1 meter service room surrounding the equipment;
- 4, the ice maker unit(except the air cooling condenser) should be located indees.
- 5, all the water pipes and electrical cables should be connected to designated ports, by the customer on site
- $\mathbf{6}_{\text{3}}$  unless special instruction, please do follow our standard product regulation.
- 7. refrigerant: R22/R507
- **8**. small tube:  $\phi$ 22,  $\phi$ 29; big tube:  $\phi$ 35,  $\phi$ 38,  $\phi$ 41