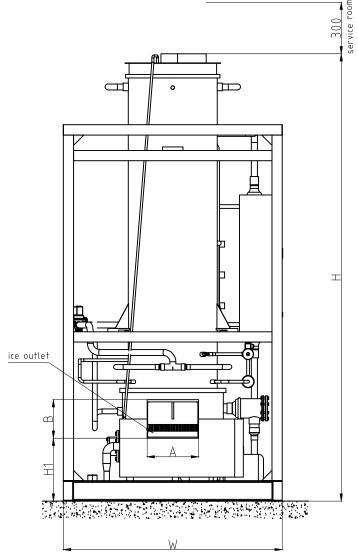

## Freon refrigerant

|                                   | TU30       | TU50                       |                                   | TU100      |  |  |  |  |  |
|-----------------------------------|------------|----------------------------|-----------------------------------|------------|--|--|--|--|--|
| dimensions                        | small tube | small tube                 | Ø35                               | small tube |  |  |  |  |  |
| L (mm)                            | 1658       | 1680                       | 1825                              | 2110       |  |  |  |  |  |
| W (mm)                            | 1300       | 1280<br>2565<br>300<br>215 | 1480<br>2910<br>340<br>235<br>415 | 1345       |  |  |  |  |  |
| H (mm)                            | 2405       |                            |                                   | 3095       |  |  |  |  |  |
| A (mm)                            | 250        |                            |                                   | 340        |  |  |  |  |  |
| B (mm)                            | 215        |                            |                                   | 235        |  |  |  |  |  |
| H1 (mm)                           | 358        | 368                        |                                   | 442        |  |  |  |  |  |
| L2 (mm)                           | 1820       | 1966<br>1700               |                                   | 2820       |  |  |  |  |  |
| W2 (mm)                           | 882        |                            |                                   | 1700       |  |  |  |  |  |
| H2 (mm)                           | 1060       | 1977                       |                                   | 1653       |  |  |  |  |  |
| condenser running weight (t)      | 0.3        | 0.                         | 4                                 | 0.6        |  |  |  |  |  |
| ice maker unit running weight (t) | 2.0        | 3.5                        | 4.0                               | 4.5        |  |  |  |  |  |
| total installation nower (kW)     | 14 01      | 22.73                      |                                   | 4252       |  |  |  |  |  |

## 1a. A water cooled condenser is an option

- 2, the condenser should be at least 1 meter higher than the top of the ice maker unit;
- 3, the dimensions are for your reference only. They are subject to the actual dimensions. Ensure at least 1 meter service room surrounding the equipment;
- 4, the ice maker unit(except the air cooling condenser) should be located indees.
- 5, all the water pipes and electrical cables should be connected to designated ports, by the customer on site
- $\mathbf{6}_{\text{3}}$  unless special instruction, please do follow our standard product regulation.
- 7. refrigerant: R22/R507
- **8**. small tube:  $\phi$ 22,  $\phi$ 29; big tube:  $\phi$ 35,  $\phi$ 38,  $\phi$ 41