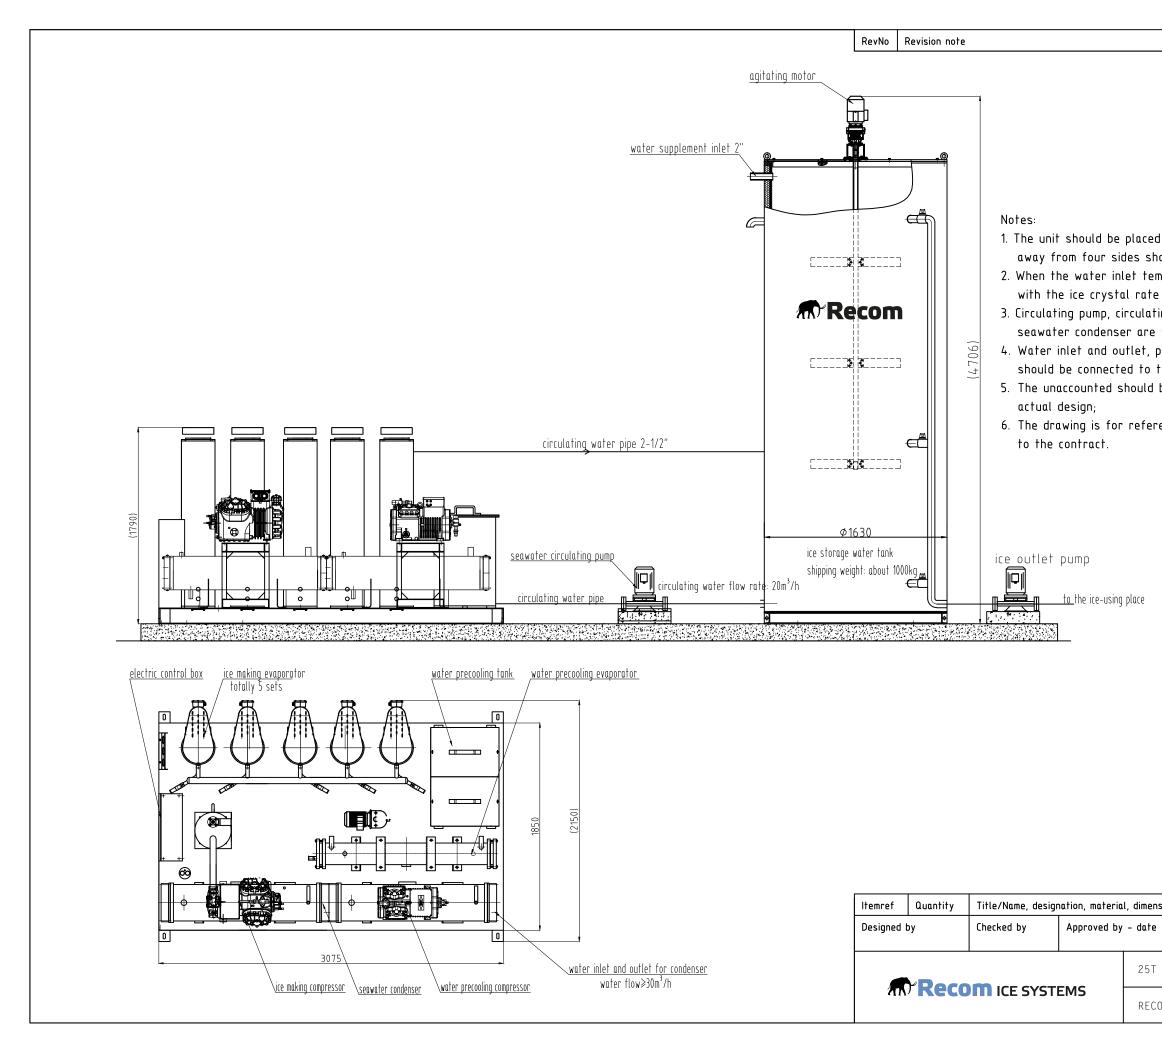

|                                                                                                                                                                    |                                                                   | Dat                                                 | e                                               | S                                              | ignatur                                    | e                    | Checked   |  |
|--------------------------------------------------------------------------------------------------------------------------------------------------------------------|-------------------------------------------------------------------|-----------------------------------------------------|-------------------------------------------------|------------------------------------------------|--------------------------------------------|----------------------|-----------|--|
|                                                                                                                                                                    |                                                                   |                                                     |                                                 |                                                |                                            |                      |           |  |
|                                                                                                                                                                    |                                                                   |                                                     |                                                 |                                                |                                            |                      |           |  |
|                                                                                                                                                                    |                                                                   |                                                     |                                                 |                                                |                                            |                      |           |  |
|                                                                                                                                                                    |                                                                   |                                                     |                                                 |                                                |                                            |                      |           |  |
|                                                                                                                                                                    |                                                                   |                                                     |                                                 |                                                |                                            |                      |           |  |
|                                                                                                                                                                    |                                                                   |                                                     |                                                 |                                                |                                            |                      |           |  |
| ed indoors and m<br>hould be left as<br>emp. is 10°C, the<br>e of 40%;<br>ting waterway of<br>the be provided<br>power supply c<br>the designated<br>be subject to | s operat<br>largest<br>and ice o<br>by the<br>ables ar<br>interfa | rion d<br>t ice<br>butle<br>clier<br>nd re<br>ces t | ind m<br>outp<br>t pur<br>nt;<br>frige<br>by cu | nainte<br>out is<br>mp of<br>eratio<br>istomo  | enance<br>25t/2<br>the<br>n pipe<br>ers of | 24h<br>eline<br>n si | es<br>te; |  |
| rence only and                                                                                                                                                     | the sup                                                           | olv r                                               | anae                                            | shou                                           | uld be                                     | su                   | biect     |  |
| -                                                                                                                                                                  |                                                                   | -                                                   | -                                               |                                                |                                            |                      |           |  |
|                                                                                                                                                                    |                                                                   |                                                     |                                                 |                                                |                                            |                      |           |  |
|                                                                                                                                                                    |                                                                   |                                                     |                                                 |                                                |                                            |                      |           |  |
|                                                                                                                                                                    |                                                                   |                                                     |                                                 |                                                |                                            |                      |           |  |
|                                                                                                                                                                    |                                                                   |                                                     |                                                 |                                                |                                            |                      |           |  |
|                                                                                                                                                                    |                                                                   |                                                     |                                                 |                                                |                                            |                      |           |  |
|                                                                                                                                                                    | Technical p                                                       | aramet                                              | er for                                          | water p                                        | recooler                                   | :                    |           |  |
|                                                                                                                                                                    | power su                                                          |                                                     | 415V/50Hz/3P                                    |                                                |                                            |                      |           |  |
|                                                                                                                                                                    | refrigero                                                         |                                                     | R40                                             | 4A<br>ut 9kW                                   |                                            |                      |           |  |
|                                                                                                                                                                    | installatio<br>water inle                                         |                                                     | 30°(                                            |                                                |                                            |                      |           |  |
|                                                                                                                                                                    | water out                                                         |                                                     | -                                               |                                                |                                            |                      |           |  |
|                                                                                                                                                                    |                                                                   |                                                     |                                                 |                                                |                                            |                      |           |  |
| 1                                                                                                                                                                  | Technical po                                                      |                                                     |                                                 | ice makir                                      | ng machi                                   | ine:                 |           |  |
|                                                                                                                                                                    | temp.:<br>np.                                                     |                                                     |                                                 |                                                |                                            |                      |           |  |
|                                                                                                                                                                    |                                                                   |                                                     | 4hr(40%                                         | ונף נרעק                                       | stal ri                                    | ate)                 |           |  |
|                                                                                                                                                                    |                                                                   | largest ice ouput<br>power supply                   |                                                 | 25t/24hr(40% ice crystal rate)<br>415V/50Hz/3P |                                            |                      |           |  |
|                                                                                                                                                                    | refrigerant                                                       |                                                     | R404/                                           |                                                |                                            | _                    |           |  |
|                                                                                                                                                                    |                                                                   | stallation power                                    |                                                 | about 34kW                                     |                                            |                      |           |  |
|                                                                                                                                                                    | unit overall dimension                                            |                                                     | 3075×2150×1790                                  |                                                |                                            |                      |           |  |
|                                                                                                                                                                    | unit running v                                                    | weight                                              | about                                           | 4500kg                                         |                                            |                      |           |  |
| nsion etc                                                                                                                                                          |                                                                   | Artio                                               | le No                                           | ./Refer                                        | rence                                      |                      |           |  |
| e File name                                                                                                                                                        |                                                                   | Date                                                | ite                                             |                                                |                                            | Scal                 | .e        |  |
| T SLURRY ICE M.                                                                                                                                                    | ACHINE                                                            | + MI                                                | XING                                            | TANK                                           |                                            |                      |           |  |
| COM SL250 + MI                                                                                                                                                     | XING TA                                                           | NK                                                  |                                                 | Editio                                         | on                                         | She                  | et        |  |
| JUNI JEZUU + MI.                                                                                                                                                   |                                                                   | IN IN                                               |                                                 |                                                |                                            |                      |           |  |
|                                                                                                                                                                    |                                                                   |                                                     |                                                 |                                                |                                            |                      |           |  |