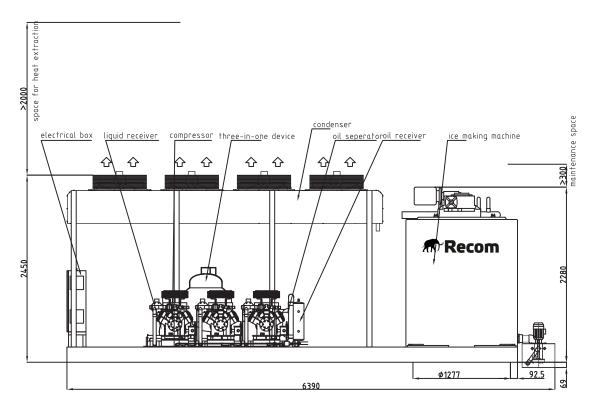

## Techincal Data

| Teeninear Dara      |                |
|---------------------|----------------|
| water temp.         | 25°C           |
| ambient temp.       | 40°C           |
| refrigeration cap.  | 91.8kw         |
| ice production      | 15T/24Hr       |
| power supply        | 400V/50Hz/3P   |
| refrigerant         | R404a or R22   |
| installation power  | 81 kw          |
| power consumption   | 67kw           |
| water consumption   | 0.63T/Hr       |
| exterior dimensions | 5900×2050×2450 |
| net weight          | about 7T       |

## Note:

- 1. the flake ice unit should be installed outside, under a shed/rain protection cover
- 2. water inlet & outlet, electrical power and refrigeration pipes should be connected according to our instructions;
- 3. the drawing is for reference, and equipment should be subject to actual designing;