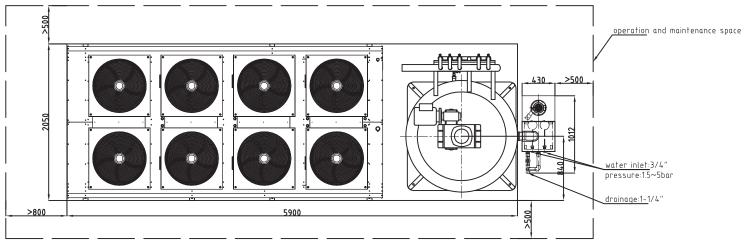

## Techincal Data

| Teeninear Dara      |                |
|---------------------|----------------|
| water temp.         | 25°C           |
| ambient temp.       | 40°C           |
| refrigeration cap.  | 91.8kw         |
| ice production      | 15T/24Hr       |
| power supply        | 400V/50Hz/3P   |
| refrigerant         | R404a or R22   |
| installation power  | 81 kw          |
| power consumption   | 67kw           |
| water consumption   | 0.63T/Hr       |
| exterior dimensions | 5900×2050×2450 |
| net weight          | about 7T       |

## Note:

- 1. the flake ice unit should be installed outside, under a shed/rain protection cover
- 2. water inlet & outlet, electrical power and refrigeration pipes should be connected according to our instructions;
- 3. the drawing is for reference, and equipment should be subject to actual designing;